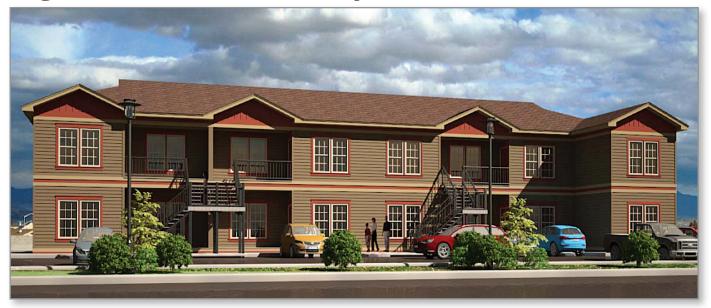

Modular buildings custom designed to meet your needs.

pre-construction. In this way, modular units are indistinguishable from traditional site-built structures.

Modular facilities are also more flexible in their physical deployment and can be located where they make the most sense and not tied to – or restrained by – the limitations of your existing facilities. So whether you are adding a new location or adding to an existing business, modular buildings can be deployed where you need them most.