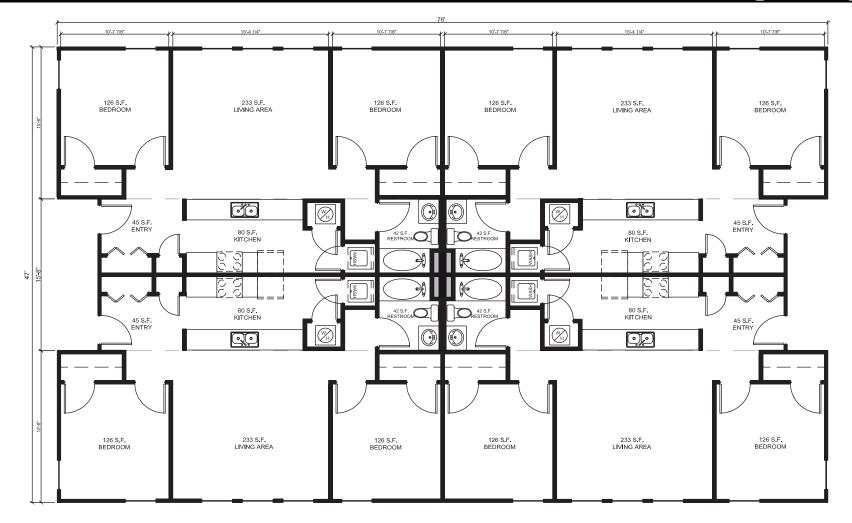

## LF3572-A - 8-Person, 4-Plex Living Unit

## Living Facility LF

|               | Specifications                                                                                |                                                                                  |                                                                                                                                            |
|---------------|-----------------------------------------------------------------------------------------------|----------------------------------------------------------------------------------|--------------------------------------------------------------------------------------------------------------------------------------------|
| ELLIS MODULAR | Model: LF3572-A<br>Square Footage: 3,572*<br>Dimensions: 47' x 76'<br>4 Separate Living Units | Bedrooms: 8<br>Baths: 4 full<br>Each Unit has Full Kitchen<br>Living/Common Area | <b>Each Unit:</b><br>Galley kitchen, laundry closet, pantry, coat closet, full tub in bath,<br>entryway foyer, separate exterior entrance. |